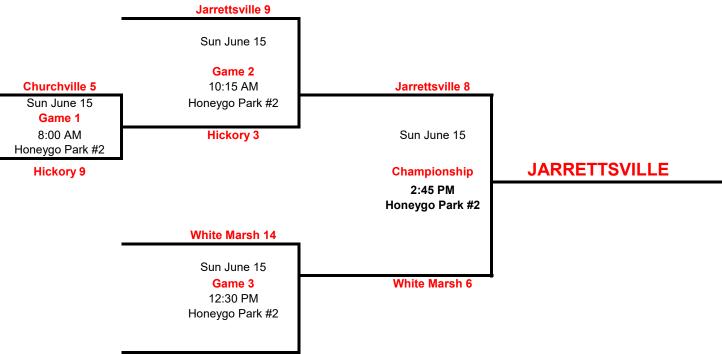

| 5 | 5 | 0 | 83    | 83    |
|   | HoneygoPark #2<br>Sandy Spring 9 | HoneygoPark #2<br>Jarrettsville 17 |   |                     |               |   |   |   |   |       |       |
|   | oundy opining o                  |                                    |   |                     |               |   |   |   |   |       |       |
|   | Hickory 5                        | Sandy Spring 13                    |   |                     |               |   |   |   |   |       |       |
|   | Sat June 14                      | Sat June 14                        |   |                     |               |   |   |   |   |       |       |

5:00 PM HoneygoPark #2 White Marsh 12

| Sandy Spring 13 |
|-----------------|
| Sat June 14     |
| 7:15 PM         |
| HoneygoPark #2  |
| White Marsh 14  |



Sandy Spring 13